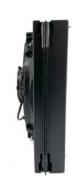

### Condenser Rock Guard:

The CNC Rock Guard is designed to help protect our condensers from rocks and debris. This option is available for all of our condensers and come installed on the condenser when purchased at the time the condenser and main unit are ordered new. If you previously purchased a condenser from us it will fit, but we will need an email from you with the size of your condenser (single fan or dual fan). The unit is flat black powder-coated aluminum and resists salt and corrosion. Available for all of our condensers.