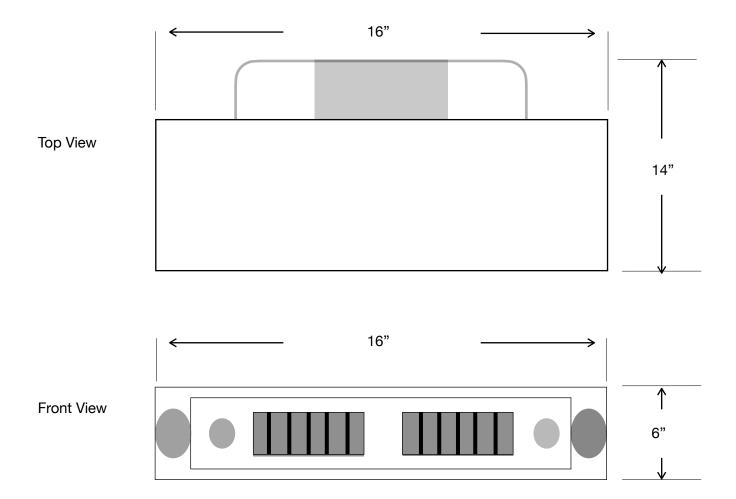

# **Compressor Assembly**

30.5

Optional Rock Guard

WEIGHT: SINGLE FAN CONDENSER 7.8LBS. SINGLE FAN ROCK GUARD 1.6 LBS.