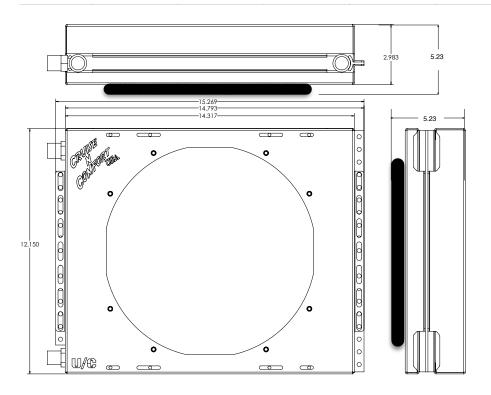

# **Compressor Assembly**

30.5

Optional Rock Guard

WEIGHT: SINGLE FAN CONDENSER 7.8LBS. SINGLE FAN ROCK GUARD 1.6 LBS.

# Optional Dual Fan Condenser

Optional Rock Guard Shown