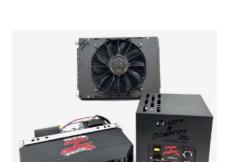

VES Classic UD

We took some of the components from the HD series and split them into smaller individual components for tight spaces. The VES Classic is perfect for heavy duty construction equipment, trucks, limousines, small Rv's, classic cars or wherever you need additional cooling. Don't have a big enough alternator charging system? Add some batteries and a battery charger to make the system isolated from the engine's charge circuit. Available in 12 or 24 volts, refrigeration lines optional.

#### FEATURES:

- SMALL SPACE SAVING DESIGN
- EVAPORATOR IS PERFECT FOR OFF ROAD OR HEAVY EQUIPMENT
- COMPRESSOR CAN BE HIDDEN AWAY FROM VIEW
- · LOW POWER CONSUMPTION