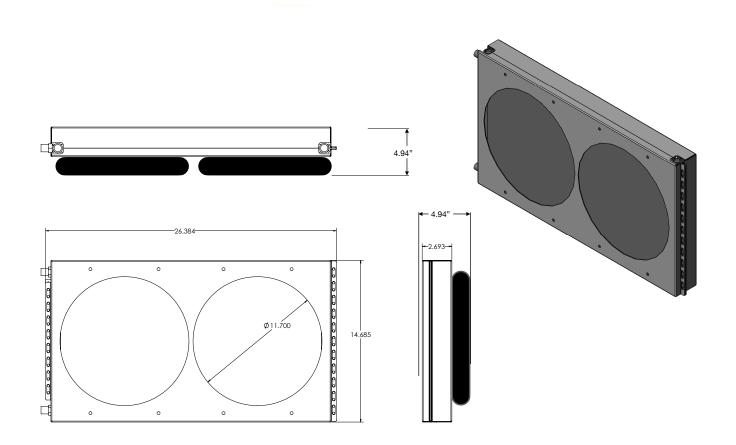

# Optional Dual Fan Condenser

Optional Rock Guard Shown

Weight: 3.1 LBS

\*optional rock guard shown