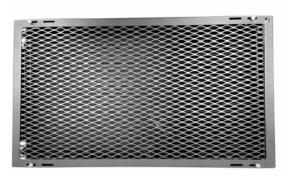

### Condenser Rock Guard:

The CNC Rock Guard is designed to help protect our condensers from rocks and debris. This option is available for all of our condensers and come installed on the condenser when purchased at the time the condenser and main unit are ordered new. If you previously purchased a condenser from us it will fit, but we will need an email from you with the size of your condenser (single fan or dual fan). The unit is flat black powder-coated aluminum and resists salt and corrosion. Available for all of our condensers.