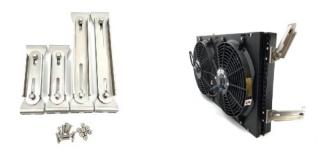

### **Universal Condenser Mounting Brackets:**

These mounting brackets are made of heavy Stainless Steel and include all stainless hardware. These brackets are universal and give you the ability to mount the condenser under, on top, or on the back of the vehicle. The brackets are completely adjustable.

Weight: 3.1 LBS

\*optional rock guard shown