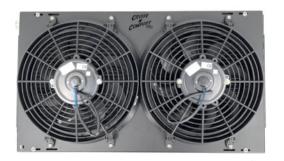

# Optional Dual Fan Condenser

Optional Rock Guard Shown

Weight: 3.1 LBS

\*optional rock guard shown