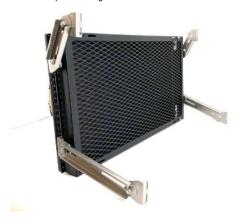

### **Universal Condenser Mounting Brackets:**

These mounting brackets are made of heavy Stainless Steel and include all stainless hardware. These brackets are universal and give you the ability to mount the condenser under, on top, or on the back of the vehicle. The brackets are completely adjustable.

Weight: 3.1 LBS

\*optional rock guard shown