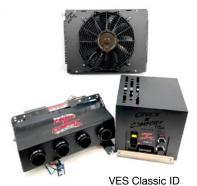

VES Classic UD

We took some of the components from the HD series and split them into smaller individual components for tight spaces. The VES Classic is perfect for heavy duty construction equipment, trucks, limousines, small Rv's, classic cars or wherever you need additional cooling. Don't have a big enough alternator charging system? Add some batteries and a battery charger to make the system isolated from the engine's charge circuit. Available in 12 or 24 volts, refrigeration lines optional.

#### FEATURES:

- SMALL SPACE SAVING DESIGN
- EVAPORATOR IS PERFECT FOR OFF ROAD OR HEAVY EQUIPMENT
- COMPRESSOR CAN BE HIDDEN AWAY FROM VIEW
- · LOW POWER CONSUMPTION