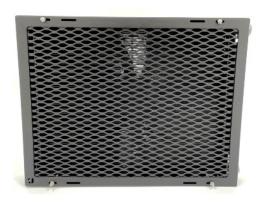

### Condenser Rock Guard:

The CNC Rock Guard is designed to help protect our condensers from rocks and debris. This option is available for all of our condensers and come installed on the condenser when purchased at the time the condenser and main unit are ordered new. If you previously purchased a condenser from us it will fit, but we will need an email from you with the size of your condenser (single fan or dual fan). The unit is flat black powder-coated aluminum and resists salt and corrosion. Available for all of our condensers.