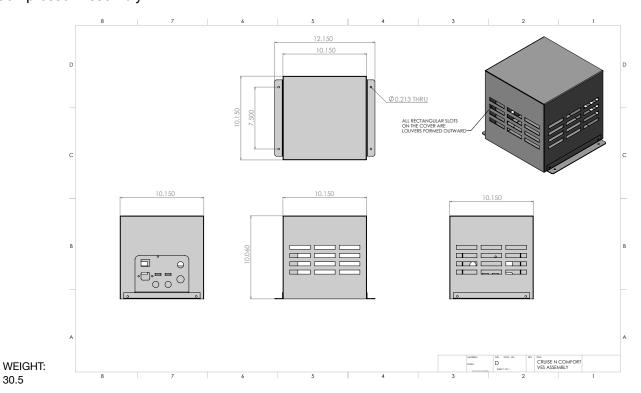

# **Compressor Assembly**

30.5

Optional Rock Guard

WEIGHT: SINGLE FAN CONDENSER 7.8LBS. SINGLE FAN ROCK GUARD 1.6 LBS.