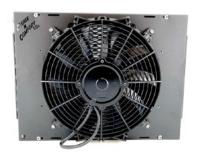

# **Compressor Assembly**

30.5

Optional Rock Guard

WEIGHT: SINGLE FAN CONDENSER 7.8LBS. SINGLE FAN ROCK GUARD 1.6 LBS.

### Condenser Rock Guard:

The CNC Rock Guard is designed to help protect our condensers from rocks and debris. This option is available for all of our condensers and come installed on the condenser when purchased at the time the condenser and main unit are ordered new. If you previously purchased a condenser from us it will fit, but we will need an email from you with the size of your condenser (single fan or dual fan). The unit is flat black powder-coated aluminum and resists salt and corrosion. Available for all of our condensers.