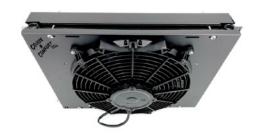

# Optional Dual Fan Condenser

Optional Rock Guard Shown

### Condenser Rock Guard:

The CNC Rock Guard is designed to help protect our condensers from rocks and debris. This option is available for all of our condensers and come installed on the condenser when purchased at the time the condenser and main unit are ordered new. If you previously purchased a condenser from us it will fit, but we will need an email from you with the size of your condenser (single fan or dual fan). The unit is flat black powder-coated aluminum and resists salt and corrosion. Available for all of our condensers.