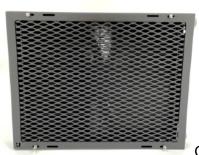

### Condenser Rock Guard:

The CNC Rock Guard is designed to help protect our condensers from rocks and debris. This option is available for all of our condensers and come installed on the condenser when purchased at the time the condenser and main unit are ordered new. If you previously purchased a condenser from us it will fit, but we will need an email from you with the size of your condenser (single fan or dual fan). The unit is flat black powder-coated aluminum and resists salt and corrosion. Available for all of our condensers.